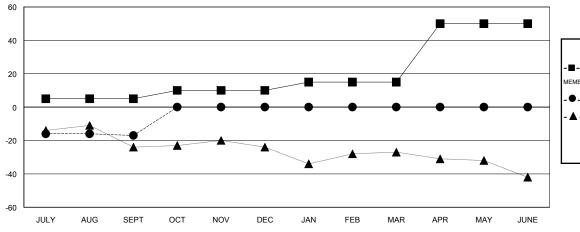

## GOALS AND ACTUAL MEMBERS CUMULATIVE

|      | CURRENT YEAR GOALS FOR N | EW |
|------|--------------------------|----|
| мемв | ERS                      |    |

- CURRENT YEAR ACTUAL MEMBERS

- ▲ - LAST YEAR ACTUAL MEMBERS