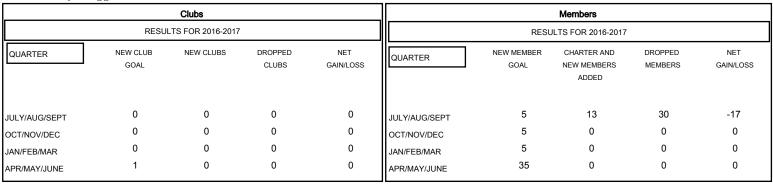

## GOALS AND ACTUAL NEW CLUBS CUMULATIVE

| DROPPED CLUBS: 0 |    |
|------------------|----|
| DROPPED MEMBERS  |    |
| DECEASED         | 8  |
| CLUB CANCELLED   | 0  |
| OTHER            | 22 |
| TOTAL            | 30 |

| 8 CLUBS OF 46 ADDED 1 OR MORE | GENDER DISTRIBUTION |              |     |
|-------------------------------|---------------------|--------------|-----|
| NEW MEMBERS                   | MALE                | 966 (75.41%) |     |
|                               | FEMALE              | 315 (24.59%) |     |
|                               |                     |              |     |
|                               |                     |              |     |
| CLICK HERE FOR HEALTH         | FAMILY UNIT MEMBER  | S            | 173 |
| ASSESSMENT DATA               |                     |              | 96  |